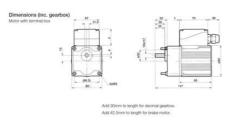

e higher ratios are required. Benefits

- All ball bearing gearbox as standard, rated to 10,000 hours lifetime
- · Low noise level
- Speed range from 0.7 rpm. up to 500 rpm.
- Several mounting options
- Quality, reliability and cost effectiveness
- CE, UL and CCC-approved motors

## **TECHNICAL DATA**

| Capacitor               | 2.0µF          |
|-------------------------|----------------|
| Input voltage ac        | 230V           |
| Nominal current         | 0,28 A         |
| Nominal speed           | 10 rpm         |
| Nominal torque          | 7,84 Nm        |
| Number of phases        | 1              |
| Output power            | 25 W           |
|                         |                |
| Ratio                   | 150:1          |
| Ratio<br>Shaft diameter | 150:1<br>10 mm |